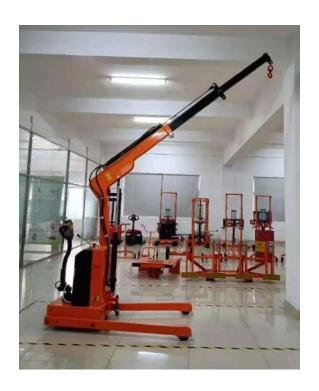

### BATTERY OPERATED FLOOR CRANE

| Capacity                | 250 Kg -5000 Kg | Customized as per requirement |
|-------------------------|-----------------|-------------------------------|
| Overall Width           | W               | Customized as per requirement |
| Overall Length          | L               | Customized as per requirement |
| Minimum / Closed Height | (H1)            | 2000-3000 mm                  |
| Clear Lift Height       | (H)             | From 500 mm to 3000 mm        |
| Powerpack               | (R)             | AC / DC                       |
| Operational             | Variants        | Drive Operated                |

### **APPLICATIONS**

The exceptional mobility and adaptability of Battery Operated Floor Cranes make it possible to relocate them quickly to various work locations without the use of additional power sources.

They offer adaptable lifting solutions in a variety of settings and are perfect for both indoor and outdoor use.

These Battery Operated Floor Cranes support a cleaner and calmer workplace by operating on batteries instead of fuel-based power sources, which also reduces noise pollution.