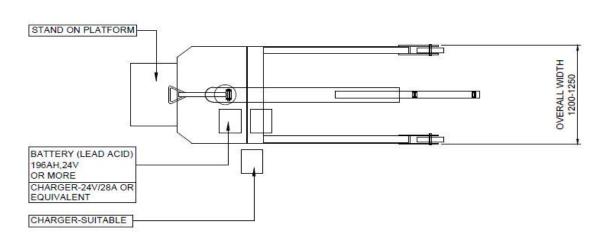

### BATTERY OPERATED FLOOR CRANE

| Capacity                | 250 Kg -5000 Kg | Customized as per requirement |
|-------------------------|-----------------|-------------------------------|
| Overall Width           | W               | Customized as per requirement |
| Overall Length          | L               | Customized as per requirement |
| Minimum / Closed Height | (H1)            | 2000-3000 mm                  |
| Clear Lift Height       | (H)             | From 500 mm to 3000 mm        |
| Powerpack               | (R)             | AC / DC                       |
| Operational             | Variants        | Drive Operated                |