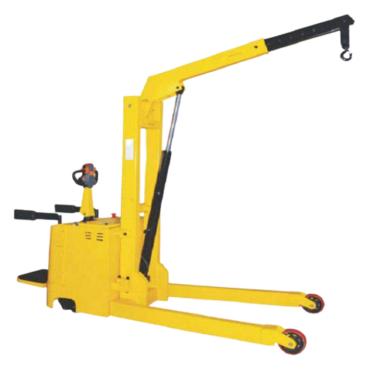

### BATTERY OPERATED FLOOR CRANE

| Capacity                | 250 Kg -5000 Kg | Customized as per requirement |
|-------------------------|-----------------|-------------------------------|
| Overall Width           | W               | Customized as per requirement |
| Overall Length          | L               | Customized as per requirement |
| Minimum / Closed Height | (H1)            | 2000-3000 mm                  |
| Clear Lift Height       | (H)             | From 500 mm to 3000 mm        |
| Powerpack               | (R)             | AC / DC                       |
| Operational             | Variants        | Drive Operated                |

### **APPLICATIONS**

The exceptional mobility and adaptability of Battery Operated Floor Cranes make it possible to relocate them quickly to various work locations without the use of additional power sources.

They offer adaptable lifting solutions in a variety of settings and are perfect for both indoor and outdoor use.

These Battery Operated Floor Cranes support a cleaner and calmer workplace by operating on batteries instead of fuel-based power sources, which also reduces noise pollution.