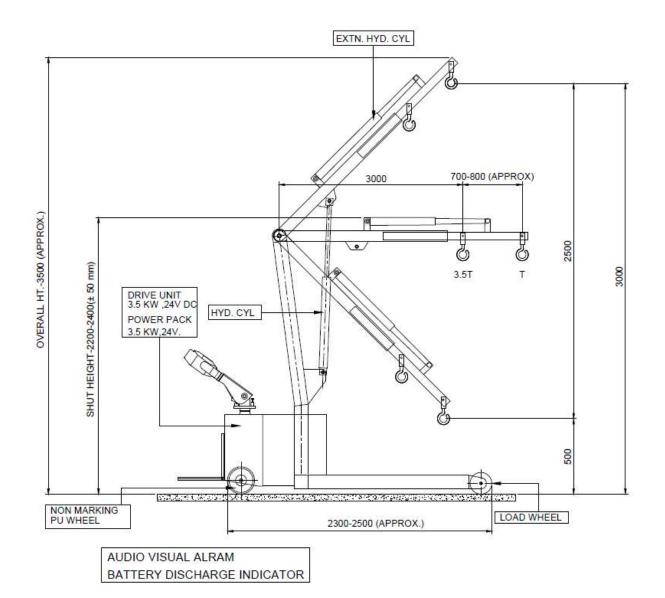

### BATTERY OPERATED FLOOR CRANE

| Capacity                | 250 Kg -5000 Kg | Customized as per requirement |
|-------------------------|-----------------|-------------------------------|
| Overall Width           | W               | Customized as per requirement |
| Overall Length          | L               | Customized as per requirement |
| Minimum / Closed Height | (H1)            | 2000-3000 mm                  |
| Clear Lift Height       | (H)             | From 500 mm to 3000 mm        |
| Powerpack               | (R)             | AC / DC                       |
| Operational             | Variants        | Drive Operated                |